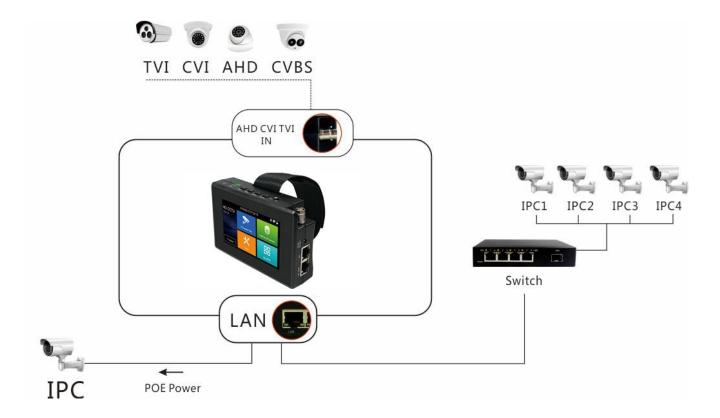

#### Camera test:

- 4 inch touch screen, 800\*480 resolutions
- H.265 & H.264 IP, 4K video display via mainstream
- Rapid ONVIF, Auto log in and display image, create testing report
- AXIS, Hikvision camera test, enter ONVIF app, input username and password to test
- 8MP TVI/8MP CVI/8MP AHD
- CVBS camera test and PTZ control
- IPC TEST (Non-ONVIF test), HIK test tool (Hikvision camera), DH test tool (Dahua camera)
- IP discovery, just by one key to detect all network cameras IP address
- Rapid video, just by one key to detect all network cameras and auto display
- DC12V 3A power output
- PoE DC48V power output, Max power 25.5W
- Innovative coaxial HD focus, video signal quality test
- Built in Wi-Fi, display image from the wireless camera, create WIFI hotspot

## **Specifications**

|                       | Item model                                                                                                                | IPC-1800CADH Plus                                                                                         |                                                                                 |
|-----------------------|---------------------------------------------------------------------------------------------------------------------------|-----------------------------------------------------------------------------------------------------------|---------------------------------------------------------------------------------|
|                       | Display                                                                                                                   | New 4 inch IPS touch screen , 800*480 resolution                                                          |                                                                                 |
| Video Mode            | CVBS                                                                                                                      | 1 channel BNC input, NTSC/PAL (Auto adapt)                                                                |                                                                                 |
|                       |                                                                                                                           | PTZ control, RS485 control, Baud 600-115200bps, compatible with more than 30 protocols such as PELCO-D/P, |                                                                                 |
|                       |                                                                                                                           | Samsung, Panasonic etc                                                                                    |                                                                                 |
|                       | IP camera test<br>4K/H.265/H.264                                                                                          | IP Discovery/Quick ONVIF/IPC test /RTSP play /Client APK                                                  |                                                                                 |
|                       |                                                                                                                           | Rapid Video                                                                                               | Auto view the video, create testing report                                      |
|                       |                                                                                                                           | Hik test tool                                                                                             | pressing just one key to activate hikvision camera , Image test, can modify the |
|                       |                                                                                                                           |                                                                                                           | user name, password and IP parameters                                           |
|                       |                                                                                                                           | Dahua test tool                                                                                           | activate Dahua camera, modify the user name, password and IP parameters         |
|                       | Coaxial HD test                                                                                                           | 8MP TVI camera test, 3840 x 2160P 12.5/15 FPS, UTC control/ call OSD menu                                 |                                                                                 |
|                       |                                                                                                                           | 8MP CVI camera test, 3840 x 2160P 12.5/15 FPS, UTC control /call OSD menu                                 |                                                                                 |
|                       |                                                                                                                           | 8MP AHD test, 3840 x 2160P 15 FPS, UTC control /call OSD menu                                             |                                                                                 |
|                       | Zoom Image                                                                                                                | Zoom, Screen snapshot, record, save, view, record and play back                                           |                                                                                 |
| Cable test            | UTP cable test                                                                                                            | Test UTP cable connection status and display on the screen. Read the number on the screen                 |                                                                                 |
|                       | Digital Cable tracer                                                                                                      | search BNC cable, network cable and telephone cable from the mess cables                                  |                                                                                 |
|                       | RJ45 cable TDR test                                                                                                       | Test cable pair status, length, attenuation, reflectivity, impedance, skew etc. measurement range 180M    |                                                                                 |
| Power output          | 12V/3A power                                                                                                              | Output DC12V/3A power out, supply temporarily power for the camera                                        |                                                                                 |
| 1 ower output         | PoE power output                                                                                                          | 48V PoE power output, max power 25.5W                                                                     |                                                                                 |
| Network test          | Link monitor, port flashing, Ping test                                                                                    |                                                                                                           |                                                                                 |
| Audio test            | 1 channel audio signal input, test whether sound normal, 1 channel audio signal, to connect headphone                     |                                                                                                           |                                                                                 |
| Data monitor          | Captures and analyzes the command data from controlling device, also can send hexadecimal                                 |                                                                                                           |                                                                                 |
| Drop-down menu        | You can select PoE power switch, IP setting, CVBS, LAN info, etc in any interface                                         |                                                                                                           |                                                                                 |
| External power supply | DC 12V/1A                                                                                                                 |                                                                                                           |                                                                                 |
| Battery               | Built-in 7.4V Lithium polymer battery , 2400mAh                                                                           |                                                                                                           |                                                                                 |
| Rechargeable          | After charging 4~5 hours, normal working time 8 hours                                                                     |                                                                                                           |                                                                                 |
| Operation setting     | OSD menu, select your desired language: English, Chinese, Korean, Russian, Italian, French, Polish, Spanish, Japanese etc |                                                                                                           |                                                                                 |
| Auto off              | 1-30 (mins)                                                                                                               |                                                                                                           |                                                                                 |
| Working Temperature   | -10℃+50℃                                                                                                                  |                                                                                                           |                                                                                 |
| Working Humidity      | 30%-90%                                                                                                                   |                                                                                                           |                                                                                 |
| Dimension/Weight      | 126mm x 83mm x 33mm / 0.32kg                                                                                              |                                                                                                           |                                                                                 |