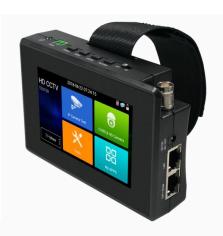

## Application

The 4 inch IPS touch screen IP camera tester is designed for maintenance and installation of IP analog, HD coaxial cameras as well as other security equipment. The 800\*480 resolution enables it to display network HD cameras and analog cameras in high resolution. The unit supports many ONVIF PTZ and analog PTZ control. CCTV installers often need to carry a variety of testing tools to complete their work. If take the all in one camera tester, making working conditions safer and increasing productivity.

#### Camera test:

- 4 inch touch screen, 800\*480 resolutions
- H.265 & H.264 IP, 4K video display via mainstream
- Rapid ONVIF, Auto log in and display image, create testing report
- AXIS, Hikvision camera test, enter ONVIF app, input username and password to test
- 8MP TVI/8MP CVI/8MP AHD
- CVBS camera test and PTZ control
- IPC TEST (Non-ONVIF test), HIK test tool (Hikvision camera), DH test tool (Dahua camera)
- IP discovery, just by one key to detect all network cameras IP address
- Rapid video, just by one key to detect all network cameras and auto display
- DC12V 3A power output
- PoE DC48V power output, Max power 25.5W
- Innovative coaxial HD focus, video signal quality test
- Built in Wi-Fi, display image from the wireless camera, create WIFI hotspot